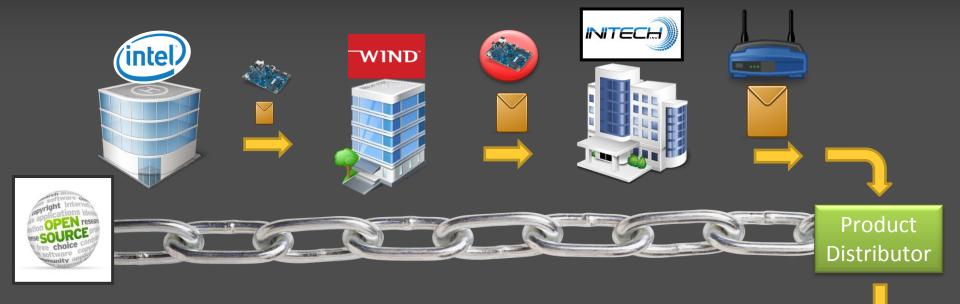

### Env-Router-5217 Env-Lx-52 Env-Drv-23 xpds xpds Src

#### Envelope Ledger

| Envelope ID     | Org      | Action | Artifacts                                       |
|-----------------|----------|--------|-------------------------------------------------|
| Env-Drv-23      | Intel-ID | create | Src                                             |
| Env-Lx-52       | WR-ID    | create | Src Src Spd |
| Env-Router-5217 | ITech-ID | create | Src Xpd & Src Env-Lx-52                         |
| Env-Drv-23      | WR-ID    | add    | xpds                                            |