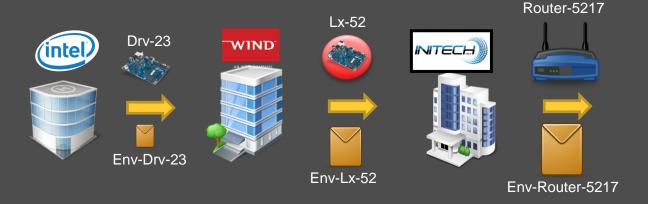

#### Envelope Ledger

| Envelope ID     | Org      | Action | Artifacts                                       |
|-----------------|----------|--------|-------------------------------------------------|
| Env-Drv-23      | Intel-ID | create | Src                                             |
| Env-Lx-52       | WR-ID    | create | Src Src Spd |
| Env-Router-5217 | ITech-ID | create | Src Xpd & Src Env-Lx-52                         |
| Env-Drv-23      | WR-ID    | add    | xpds                                            |

#### Compliance Ledger

| Dist-ID         | Org      | Action  | Software ID  | Envelope ID     | QR Code             |
|-----------------|----------|---------|--------------|-----------------|---------------------|
| 6 92771101744 s | Intel-ID | release | X-Driver 2.1 | Env-Drv-23      | 0%0<br>0%0          |
| 2 11234 56789 9 | WR-ID    | release | WR Lx 9      | Env-Lx-52       | 回常回<br>必然<br>回 3.55 |
| o76950 45047 9  | ITech-ID | release | Router 5217  | Env-Router-5217 |                     |

Distributor