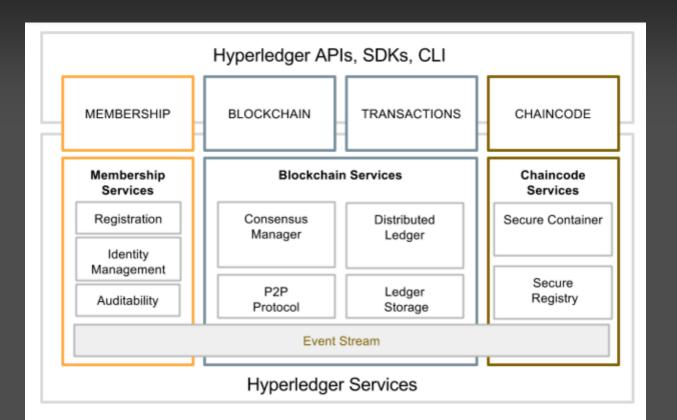

Figure 2: Hyperledger reference architecture

#### HyperLedger

#### **HYPERLEDGER**