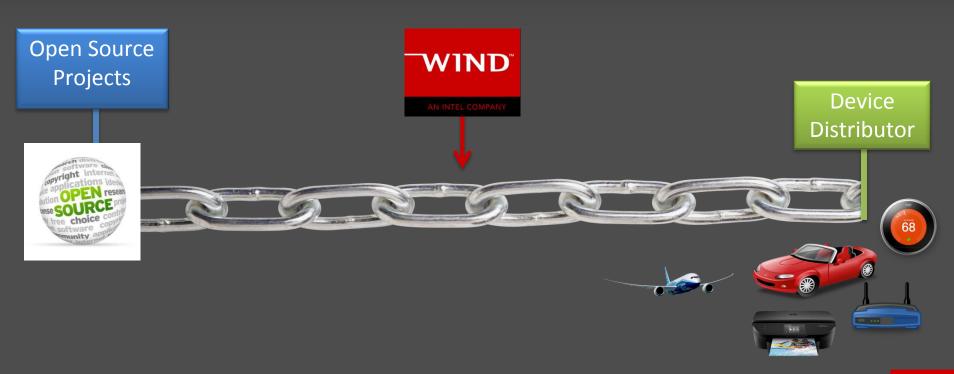

Open Source

Establish Trust



Chain



### The Challenge



#### IoT/Embedded Device Requirement

- Most modern day devices are constructed from 80%+ open source
- Device Runtime is governed > 100 licenses
- Every shipping device requires open source compliance artifacts:
  - i. Legal Notices document
  - ii. Obligatory Source Code
  - iii. Licensing data (SPDX)
  - iv. Cryptography info
  - v. Security Vulnerabilities















#### Software Supply Chain





#### Software Supply Chain























#### IoT/Embedded Device Requirement









 Linux Foundation's solution to standardize licensing information exchange within the software supply chain

 Format for recording and sharing licensing and copyright information of a software package



#### Software Supply Chain





#### Wind River Delivers SPDX data for Linux



AN INTEL COMPANY

- ✓ **2012** Wind River Linux 5
- ✓ 2013 Wind River Linux 6
- 2014 Wind River Linux 7
- 2015 Wind River Linux 8
- ✓ **2016** Wind River Linux 9

WIND



#### BusyBox

| # Files | License              |
|---------|----------------------|
| 401     | GPL-2.0+             |
| 265     | GPL-2.0              |
| 81      | GPL 1.0+             |
| 40      | LGPL-2.1+            |
| 41      | BSD-3-Clause         |
| 27      | LGPL 2.0+            |
| 21      | Public-domain        |
| 3       | MIT                  |
| 2       | RSA-Security         |
| 1       | X11-style            |
| 1       | NTP                  |
|         | GPL-2.0+-with-bison- |
| 1       | exception            |
| 1       | Freeware             |
| 1