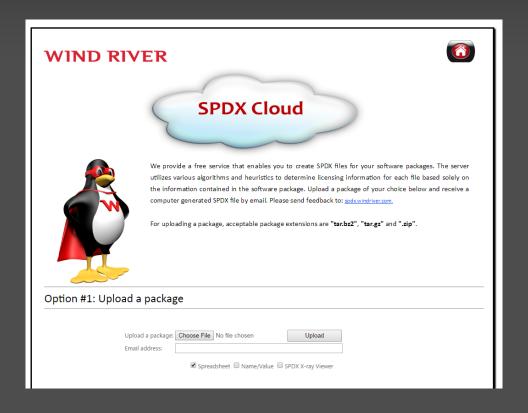

#### spdx.WindRiver.com

OpenChain is to open source license compliance what ISO 9001 is to software quality

Open Source Compliance Management End-to-End