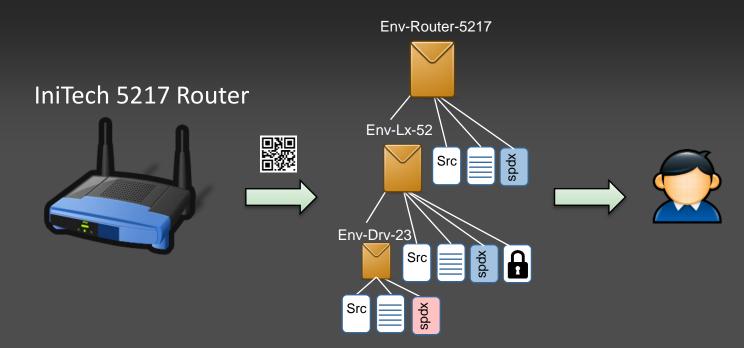

### Env-Router-5217 Env-Lx-52 Env-Drv-23 xpds xpds Src

#### Envelope Ledger

| Envelope ID     | Org      | Action | Artifacts                                       |
|-----------------|----------|--------|-------------------------------------------------|
| Env-Drv-23      | Intel-ID | create | Src                                             |
| Env-Lx-52       | WR-ID    | create | Src Src Spd |
| Env-Router-5217 | ITech-ID | create | Src Xpd & Src Env-Lx-52                         |
| Env-Drv-23      | WR-ID    | add    | xpds                                            |