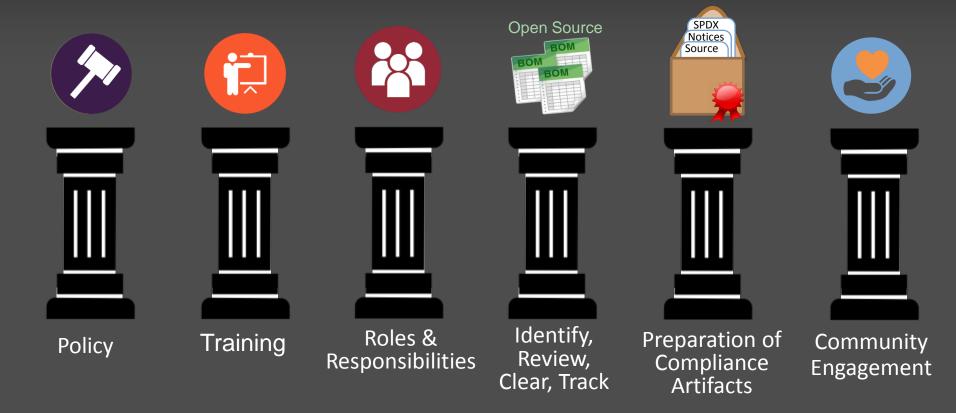

#### OpenChain Six Pillars

- A Linux Foundation open source initiative
- Infrastructural support for blockchain-based distributed ledgers
- Plumbing analogous to Linux but for distributed ledgers
- Early Stage (one year old)
- A narrow focus support for a supply chain ledgers