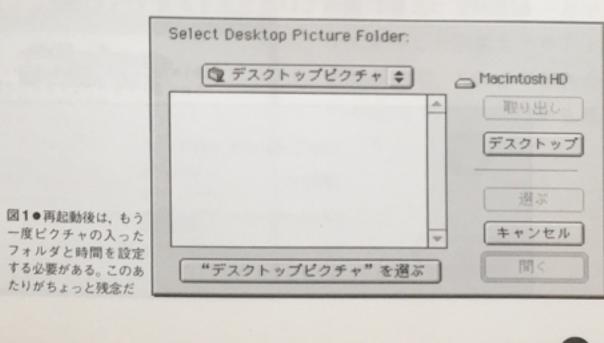

### \* Licenses that require us to open source our code if they are incorporated

- ✤ GPL
- ✤ LGPL
- ✤ MPL
- ✤ AGPL

時間で変わるデスクトップピクチャ Change Desktop Picture

(機能と特徴) 一日中同じデスクトップピクチャじゃつまらない。時間ごとに画像を変えたい。こんなニーズに応えてくれるのがこの Change Desktop Picture だ。あらかじめ好きな時間を設定しておけば、ランダムにデスクトップピクチャを切り替えてくれる。まずスクリプトを起動し、ダイアログが表示されたら、表示させたいピクチャが保存されているフォルダを選択する。次に、何分ごとに切り替えるか、時間を入れれば準備完了だ。なお、このツールは AppleScript 書類なので、システムフォルダ内の起動項目フォルダに入れておくといい。