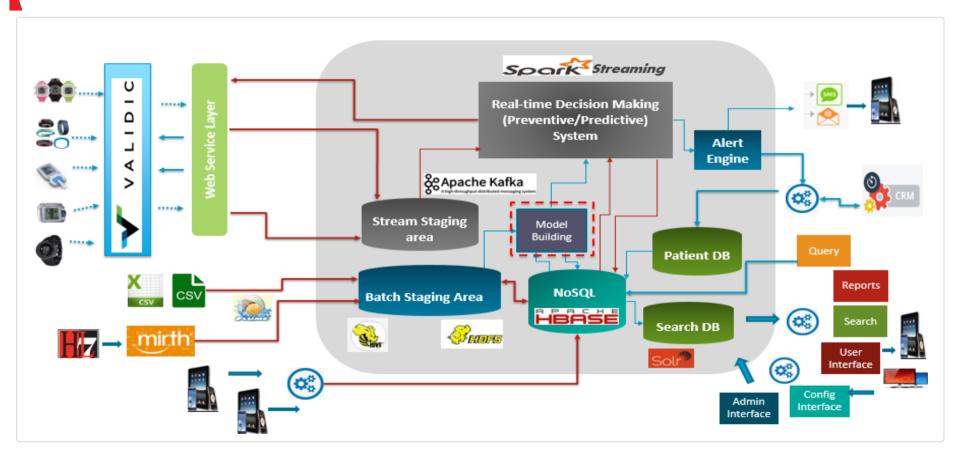

ent analysis**







#### Gender wise sentiment





#### Segmentation on discussion







| Topic       | No. of count | s %  |
|-------------|--------------|------|
| Other       | 11003        | 36.7 |
| Symptoms    | 823          | 2.7  |
| Diagnosis   | 7038         | 23.5 |
| Treatment   | 10035        | 33.5 |
| Side effect | 1069         | 3.6  |
|             |              |      |

What's inside?

Digital Care Management

## **Digital Care Management – Analytics platform enables longitudinal view of patients**







## Sample screens – DILO App – Login







## Sample screens - DILO App - Profile









## Sample screens - DILO App - Goal setup









## Sample screens - DILO App - Record | Track | Notify











# **Care Exchange**

## DCM - End-to-end architecture



## Insights from wearables data





## Insights from wearables data





## Insights from wearables data







## Thank You!