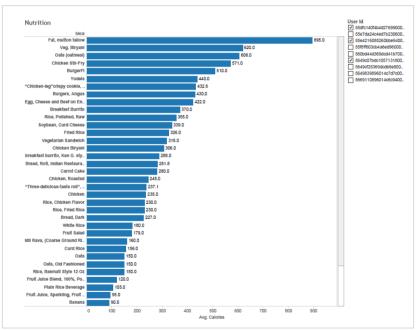

discussion







| Topic       | No. of count | s %  |
|-------------|--------------|------|
| Other       | 11003        | 36.7 |
| Symptoms    | 823          | 2.7  |
| Diagnosis   | 7038         | 23.5 |
| Treatment   | 10035        | 33.5 |
| Side effect | 1069         | 3.6  |
|             |              |      |

What's inside?

Digital Care Management

## **Digital Care Management – Analytics platform enables longitudinal view of patients**







## Sample screens – DILO App – Login







## Sample screens - DILO App - Profile









## Sample screens - DILO App - Goal setup









## Sample screens - DILO App - Record | Track | Notify











# **Care Exchange**

## DCM - End-to-end architecture



## Insights from wearables data





## Insights from wearables data





## Insights from wearables data







## Thank You!