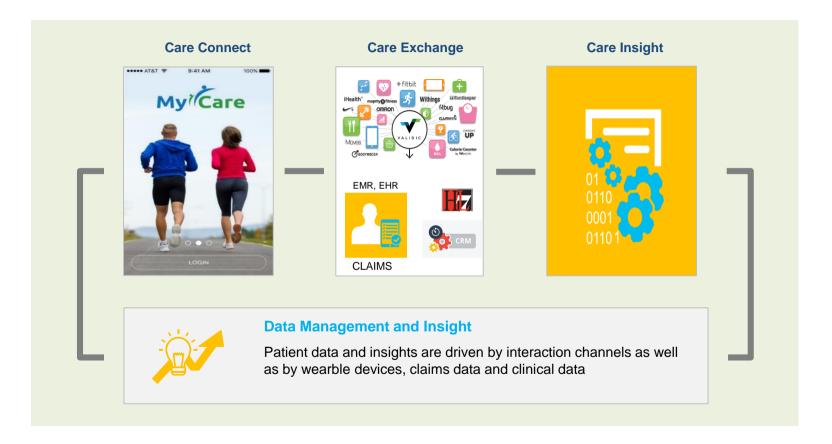

## **Digital Care Management – Analytics platform enables longitudinal view of patients**

# **Care Exchange**

## DCM - End-to-end architecture