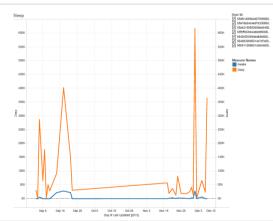

. of count | s %  |
|-------------|--------------|------|
| Other       | 11003        | 36.7 |
| Symptoms    | 823          | 2.7  |
| Diagnosis   | 7038         | 23.5 |
| Treatment   | 10035        | 33.5 |
| Side effect | 1069         | 3.6  |
|             |              |      |

What's inside?

Digital Care Management

## **Digital Care Management – Analytics platform enables longitudinal view of patients**







## Sample screens – DILO App – Login







## Sample screens - DILO App - Profile









## Sample screens - DILO App - Goal setup









## Sample screens - DILO App - Record | Track | Notify











# **Care Exchange**

## DCM - End-to-end architecture



## Insights from wearables data





## Insights from wearables data





## Insights from wearables data







## Thank You!