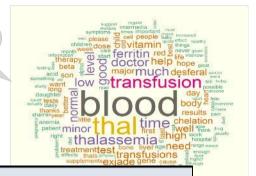

#### Treatment

Gene therapy

Iron chelation

Gene Editing

Allo-Immunization

Transfusion dependent thalassemia

Non-Transfusion dependent thalassemia

Blood Supply/Blood Availability

blood transfusion

Thalassemia Symptoms