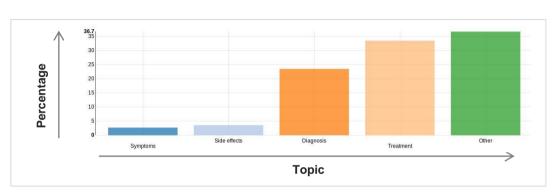

#### Segmentation on discussion

| Topic       | No. of count | s %  |
|-------------|--------------|------|
| Other       | 11003        | 36.7 |
| Symptoms    | 823          | 2.7  |
| Diagnosis   | 7038         | 23.5 |
| Treatment   | 10035        | 33.5 |
| Side effect | 1069         | 3.6  |
|             |              |      |