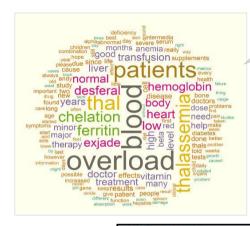

### **Topic Modelling**

## **Topic Modelling**

Thalassemia Diagnosis

Diagnosis Beta-plus thalassemia Beta-zero thalassemia HbE/ß-thalassemia Hemoglobin E beta thalassemia Hemoglobin E B-thalassemia Delta-Beta thalassemia Erythroblasticanaemia Microcytemiabeta type Beta-Thalassemia intermedia Beta-Thalassemia major Beta-Thalassemia minor