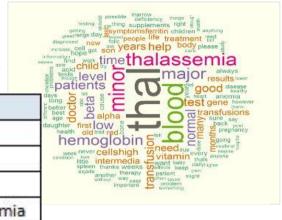

## **Topic Modelling**

Thalassemia Diagnosis

Diagnosis Beta-plus thalassemia Beta-zero thalassemia HbE/ß-thalassemia Hemoglobin E beta thalassemia Hemoglobin E B-thalassemia Delta-Beta thalassemia Erythroblasticanaemia Microcytemiabeta type Beta-Thalassemia intermedia Beta-Thalassemia major Beta-Thalassemia minor