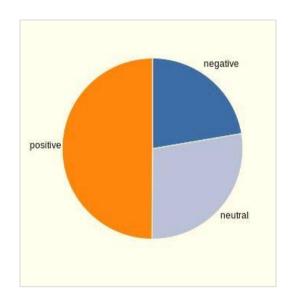

#### **Sentiment analysis**

#### Segmentation on discussion

| Topic       | No. of count | s %  |
|-------------|--------------|------|
| Other       | 11003        | 36.7 |
| Symptoms    | 823          | 2.7  |
| Diagnosis   | 7038         | 23.5 |
| Treatment   | 10035        | 33.5 |
| Side effect | 1069         | 3.6  |
|             |              |      |