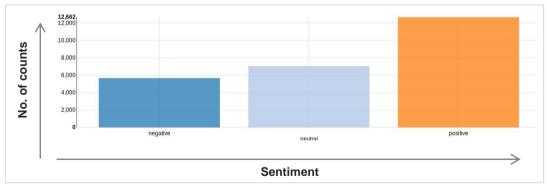

#### **Sentiment analysis**

#### Segmentation on discussion

| Topic       | No. of count | s %  |
|-------------|--------------|------|
| Other       | 11003        | 36.7 |
| Symptoms    | 823          | 2.7  |
| Diagnosis   | 7038         | 23.5 |
| Treatment   | 10035        | 33.5 |
| Side effect | 1069         | 3.6  |
|             |              |      |