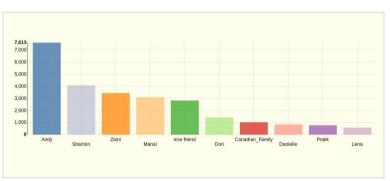

#### **Active author / Key opinion leader**

| Andy            | 7613 |
|-----------------|------|
| Sharmin         | 4082 |
| Zaini           | 3446 |
| Manal           | 3087 |
| nice friend     | 2826 |
| Dori            | 1415 |
| Canadian_Family | 1025 |
| Danielle        | 848  |
| Pratik          | 776  |
| Lena            | 581  |