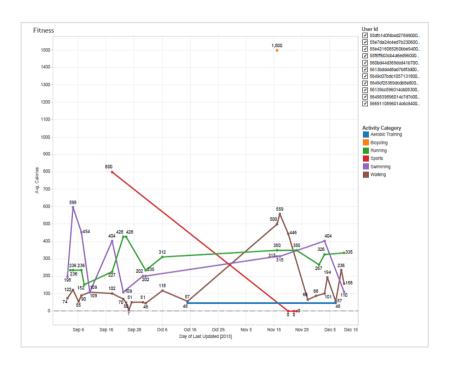

on discussion







| Topic       | No. of count | s %  |
|-------------|--------------|------|
| Other       | 11003        | 36.7 |
| Symptoms    | 823          | 2.7  |
| Diagnosis   | 7038         | 23.5 |
| Treatment   | 10035        | 33.5 |
| Side effect | 1069         | 3.6  |
|             |              |      |

What's inside?

Digital Care Management

## **Digital Care Management – Analytics platform enables longitudinal view of patients**







## Sample screens – DILO App – Login







## Sample screens - DILO App - Profile









## Sample screens - DILO App - Goal setup









## Sample screens - DILO App - Record | Track | Notify











# **Care Exchange**

## DCM - End-to-end architecture



## Insights from wearables data





## Insights from wearables data





## Insights from wearables data







## Thank You!