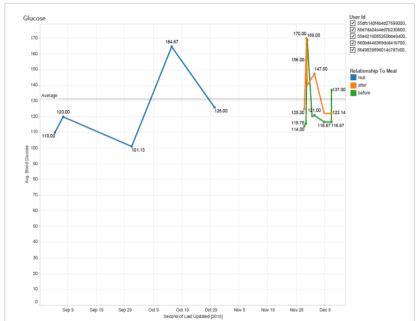

e sentiment





#### Segmentation on discussion







| Topic       | No. of count | s %  |
|-------------|--------------|------|
| Other       | 11003        | 36.7 |
| Symptoms    | 823          | 2.7  |
| Diagnosis   | 7038         | 23.5 |
| Treatment   | 10035        | 33.5 |
| Side effect | 1069         | 3.6  |
|             |              |      |

What's inside?

Digital Care Management

## **Digital Care Management – Analytics platform enables longitudinal view of patients**







## Sample screens – DILO App – Login







## Sample screens - DILO App - Profile









## Sample screens - DILO App - Goal setup









## Sample screens - DILO App - Record | Track | Notify











# **Care Exchange**

## DCM - End-to-end architecture



## Insights from wearables data





## Insights from wearables data





## Insights from wearables data







## Thank You!