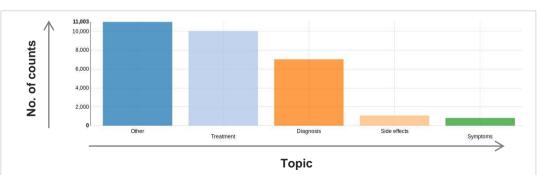

#### Segmentation on discussion

| Topic       | No. of count | s %  |
|-------------|--------------|------|
| Other       | 11003        | 36.7 |
| Symptoms    | 823          | 2.7  |
| Diagnosis   | 7038         | 23.5 |
| Treatment   | 10035        | 33.5 |
| Side effect | 1069         | 3.6  |
|             |              |      |