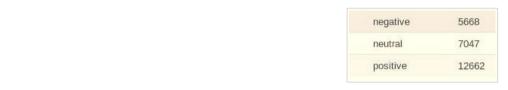

#### **Sentiment analysis**

#### Segmentation on discussion

| Topic       | No. of count | s %  |
|-------------|--------------|------|
| Other       | 11003        | 36.7 |
| Symptoms    | 823          | 2.7  |
| Diagnosis   | 7038         | 23.5 |
| Treatment   | 10035        | 33.5 |
| Side effect | 1069         | 3.6  |
|             |              |      |