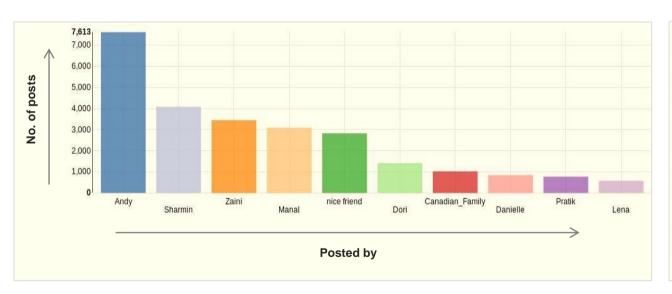

#### **Active author / Key opinion leader**

| Andy            | 7613 |
|-----------------|------|
| Sharmin         | 4082 |
| Zaini           | 3446 |
| Manal           | 3087 |
| nice friend     | 2826 |
| Dori            | 1415 |
| Canadian_Family | 1025 |
| Danielle        | 848  |
| Pratik          | 776  |
| Lena            | 581  |