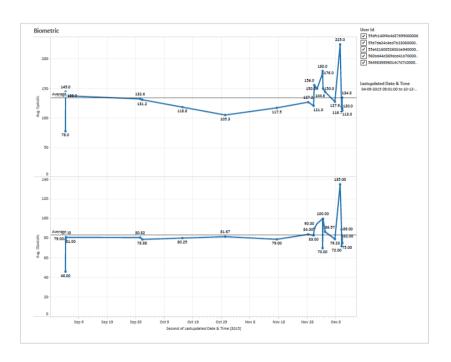

ise sentiment





#### Segmentation on discussion







| Topic       | No. of count | s %  |
|-------------|--------------|------|
| Other       | 11003        | 36.7 |
| Symptoms    | 823          | 2.7  |
| Diagnosis   | 7038         | 23.5 |
| Treatment   | 10035        | 33.5 |
| Side effect | 1069         | 3.6  |
|             |              |      |

What's inside?

Digital Care Management

## **Digital Care Management – Analytics platform enables longitudinal view of patients**







## Sample screens – DILO App – Login







## Sample screens - DILO App - Profile









## Sample screens - DILO App - Goal setup









## Sample screens - DILO App - Record | Track | Notify











# **Care Exchange**

## DCM - End-to-end architecture



## Insights from wearables data





## Insights from wearables data





## Insights from wearables data







## Thank You!