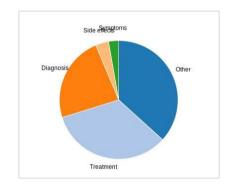

#### Segmentation on discussion

| Topic       | No. of count | s %  |
|-------------|--------------|------|
| Other       | 11003        | 36.7 |
| Symptoms    | 823          | 2.7  |
| Diagnosis   | 7038         | 23.5 |
| Treatment   | 10035        | 33.5 |
| Side effect | 1069         | 3.6  |
|             |              |      |