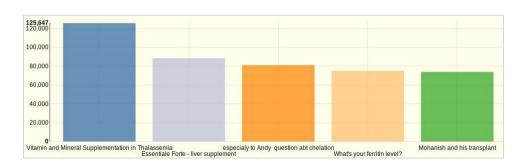

#### **Most viewed posts**

| 0 | Vitamin and Mineral Supplementation in Thalassemia            | Andy            | 125647 |
|---|---------------------------------------------------------------|-----------------|--------|
| 1 | Essentiale Forte - liver supplement                           | Lilian          | 88510  |
| 2 | especialy to Andy question abt chelation                      | nice friend     | 81031  |
| 3 | What's your ferritin level?                                   | swimfan         | 74928  |
| 4 | Mohanish and his transplant                                   | Madhavi         | 73911  |
| 5 | Latest Update On AQEEL                                        | AL              | 70528  |
| 6 | Thal Minor Pregnancy Posts                                    | Narendra        | 50531  |
| 7 | Question for Andy                                             | Emby            | 45401  |
| 8 | The Carao Trial - How effective is it & who benefits most etc | healinglights   | 44982  |
| 9 | Devastating News                                              | Canadian_Family | 42909  |