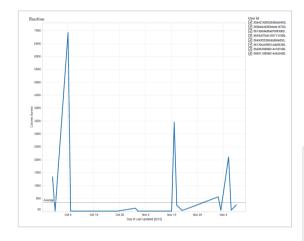

No. of count | s %  |
|-------------|--------------|------|
| Other       | 11003        | 36.7 |
| Symptoms    | 823          | 2.7  |
| Diagnosis   | 7038         | 23.5 |
| Treatment   | 10035        | 33.5 |
| Side effect | 1069         | 3.6  |
|             |              |      |

What's inside?

Digital Care Management

## **Digital Care Management – Analytics platform enables longitudinal view of patients**







## Sample screens – DILO App – Login







## Sample screens - DILO App - Profile









## Sample screens - DILO App - Goal setup









## Sample screens - DILO App - Record | Track | Notify











# **Care Exchange**

## DCM - End-to-end architecture



## Insights from wearables data





## Insights from wearables data





## Insights from wearables data







## Thank You!