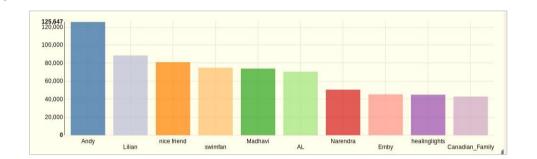

#### **Most viewed posts**

| 0 | Vitamin and Mineral Supplementation in Thalassemia            | Andy            | 125647 |
|---|---------------------------------------------------------------|-----------------|--------|
| 1 | Essentiale Forte - liver supplement                           | Lilian          | 88510  |
| 2 | especialy to Andy question abt chelation                      | nice friend     | 81031  |
| 3 | What's your ferritin level?                                   | swimfan         | 74928  |
| 4 | Mohanish and his transplant                                   | Madhavi         | 73911  |
| 5 | Latest Update On AQEEL                                        | AL              | 70528  |
| 6 | Thal Minor Pregnancy Posts                                    | Narendra        | 50531  |
| 7 | Question for Andy                                             | Emby            | 45401  |
| 8 | The Carao Trial - How effective is it & who benefits most etc | healinglights   | 44982  |
| 9 | Devastating News                                              | Canadian_Family | 42909  |