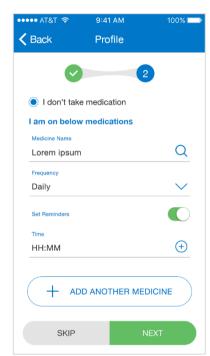

| nice friend     | 2826 |
| Dori            | 1415 |
| Canadian_Family | 1025 |
| Danielle        | 848  |
| Pratik          | 776  |
| Lena            | 581  |

#### **Sentiment analysis**







#### Gender wise sentiment





#### Segmentation on discussion







| Topic       | No. of count | s %  |
|-------------|--------------|------|
| Other       | 11003        | 36.7 |
| Symptoms    | 823          | 2.7  |
| Diagnosis   | 7038         | 23.5 |
| Treatment   | 10035        | 33.5 |
| Side effect | 1069         | 3.6  |
|             |              |      |

What's inside?

Digital Care Management

## **Digital Care Management – Analytics platform enables longitudinal view of patients**







## Sample screens – DILO App – Login







## Sample screens - DILO App - Profile









## Sample screens - DILO App - Goal setup









## Sample screens - DILO App - Record | Track | Notify











# **Care Exchange**

## DCM - End-to-end architecture



## Insights from wearables data





## Insights from wearables data





## Insights from wearables data







## Thank You!