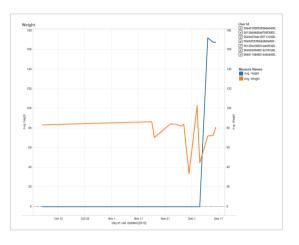

of count | s %  |
|-------------|--------------|------|
| Other       | 11003        | 36.7 |
| Symptoms    | 823          | 2.7  |
| Diagnosis   | 7038         | 23.5 |
| Treatment   | 10035        | 33.5 |
| Side effect | 1069         | 3.6  |
|             |              |      |

What's inside?

Digital Care Management

## **Digital Care Management – Analytics platform enables longitudinal view of patients**







## Sample screens – DILO App – Login







## Sample screens - DILO App - Profile









## Sample screens - DILO App - Goal setup









## Sample screens - DILO App - Record | Track | Notify











# **Care Exchange**

## DCM - End-to-end architecture



## Insights from wearables data





## Insights from wearables data





## Insights from wearables data







## Thank You!